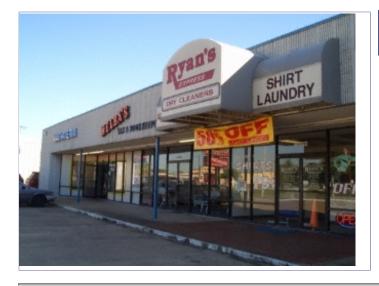

## **4002 Fairmont Parkway** Pasadena, TX 77504

| County:          | Harris          |
|------------------|-----------------|
| Suite/Floor:     | 1               |
| Space Type:      | Shopping Center |
|                  | Strip Center    |
| Lease Type:      | NNN             |
| Date Available:  | Immediate       |
| Space Available: | 2,232 SF        |
| Rental Rate:     | \$1.10/SF/Month |
| GLA:             | 6,408 SF        |
| Year Built:      | 1983            |
|                  |                 |

#### **Property Description**

2232 SF available for immediate move in. Ideal for a restaurant, office, insurance company, or donut shop, bakery, cell phone, retail